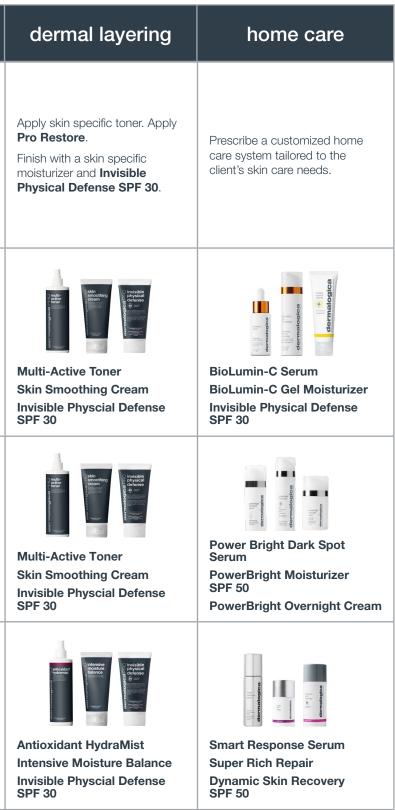

| skin concern              | double cleanse                                                                                                       | prep                                                                                                                                           | dermaplaning                                                           | resurfacing                                                                                                                                                | deep treatment                                                                                                                                                                                                     |
|---------------------------|----------------------------------------------------------------------------------------------------------------------|------------------------------------------------------------------------------------------------------------------------------------------------|------------------------------------------------------------------------|------------------------------------------------------------------------------------------------------------------------------------------------------------|--------------------------------------------------------------------------------------------------------------------------------------------------------------------------------------------------------------------|
|                           | Use <b>PreCleanse</b> for first<br>cleanse.<br>Perform Face Mapping skin<br>analysis.<br>Use skin-specific cleanser. | Wipe the skin with <b>One Step</b><br><b>Prep</b> or <b>Post Extraction</b><br><b>Solution</b> to ensure any excess<br>oils have been removed. | Apply gloves and perform der-<br>maplaning technique.                  | After dermaplaning, if the skin<br>can tolerate further exfoliation,<br>proceed with professional<br>resurfacing with <b>Daily</b><br><b>Milkfoliant</b> . | Apply a skin-specific<br>Professional Serum. Follow with<br>an application of <b>Light Energy</b><br><b>Masque.</b><br>Modality Option: Add in LED<br>over professional serum with<br><b>Light Energy Masque</b> . |
| dull skin/<br>dehydration | PreCleanse   Special Cleansing Gel                                                                                   | One-Step Prep or Post<br>Extraction Solution                                                                                                   | Small amount of <b>PreCleanse</b> , followed by dermaplaning technique | Filtering Filtering   Daily Milkfoliant +   + Power Up: Exfoliant Accelerator 35   - Power Down: Omit Resurfacing                                          | Fro Restore or Hyaluronic<br>Acid IonActive Serum<br>Light Energy Masque                                                                                                                                           |
| hyperpigmentation         | PreCleanse   Special Cleansing Gel                                                                                   | One-Step Prep or Post<br>Extraction Solution                                                                                                   | Small amount of <b>PreCleanse</b> , followed by dermaplaning technique | Daily Milkfoliant   + Power Up: Exfoliant   Accelerator 35   - Power Down: Omit   Resurfacing                                                              | Fro Restore or PowerBright<br>IonActive Serum<br>Light Energy Masque                                                                                                                                               |
| lines and wrinkles        | FreCleanse<br>Skin Resurfacing Cleanser                                                                              | One-Step Prep or Post<br>Extraction Solution                                                                                                   | Small amount of <b>PreCleanse</b> , followed by dermaplaning technique | Daily Milkfoliant   + Power Up: Exfoliant   Accelerator 35   - Power Down: Omit   Resurfacing                                                              | Pro Restore<br>Light Energy Masque                                                                                                                                                                                 |